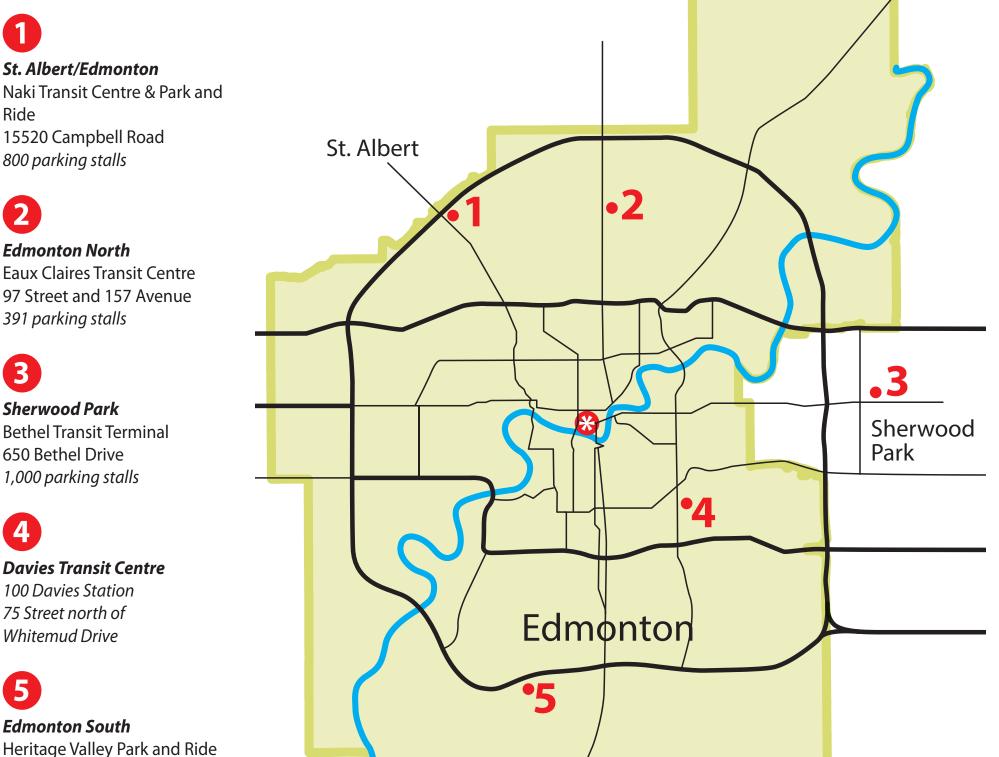

## STAND FOR FOR EDUCATION RALLY

Free park-and-ride buses will leave for the rally from five Edmonton-area locations between 11:15 a.m. and 12:15 p.m.

## **PARK-AND-RIDE LOCATIONS**

Ellerslie Road and 127 Street 1100 parking stalls

NOTE: These will be the only parkand-ride locations offering free shuttle service directly to and from the rally.

## Rally attendees from Edmonton and the surrounding area, or those who are driving to Edmonton from elsewhere in Alberta, are strongly encouraged to use these park-and-ride services.

- The Edmonton LRT will be undergoing scheduled track maintenance on the day of the rally and service will be reduced.
- Also, the Edmonton Oilers play a home game on the afternoon of the rally, meaning many downtown surface parking lots and parking garages will be full, and any spots that are available will likely be subject to event pricing. This will also make LRT service slower and busier than usual.