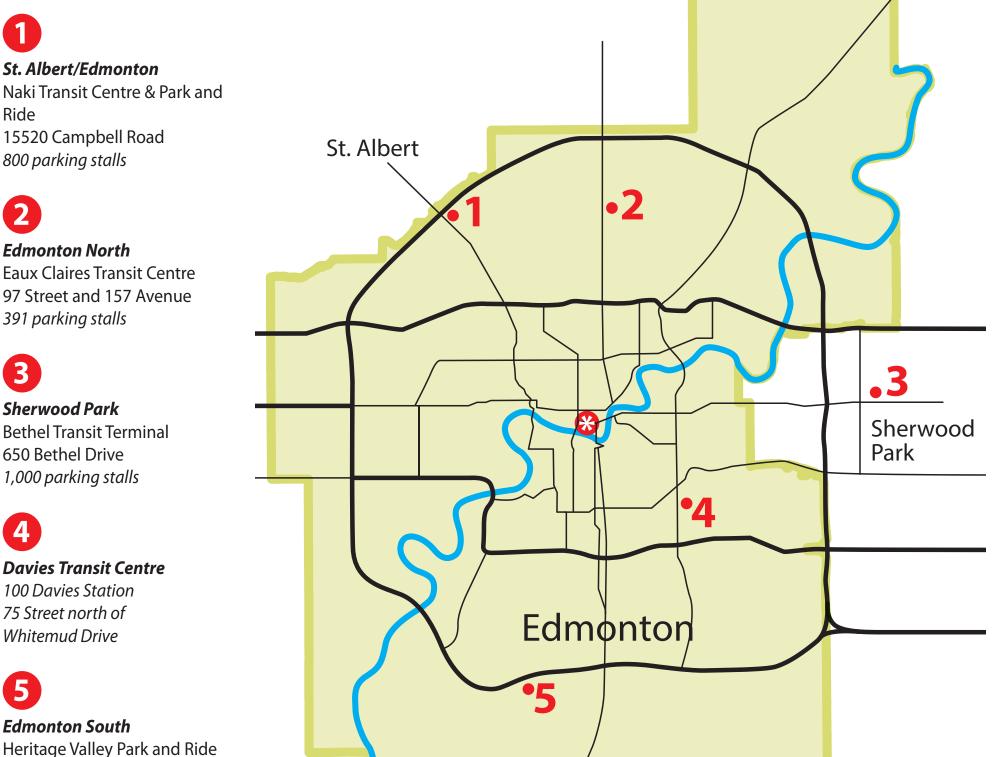

## STAND FOR FOR EDUCATION RALLY

Free park-and-ride buses will leave for the rally from four Edmonton-area locations between 11:15 a.m. and 12:15 p.m.

## **PARK-AND-RIDE LOCATIONS**

Ellerslie Road and 127 Street 1100 parking stalls

NOTE: These will be the only parkand-ride locations offering free shuttle service directly to and from the rally.

## Rally attendees from Edmonton and the surrounding area, or those who are driving to Edmonton from elsewhere in Alberta, are strongly encouraged to use these park-and-ride services.

- The Edmonton LRT will be undergoing scheduled track maintenance on the day of the rally and service will be reduced.
- Also, the Edmonton Oilers play a home game on the afternoon of the rally, meaning many downtown surface parking lots and parking garages will be full, and any spots that are available will likely be subject to event pricing. This will also make LRT service slower and busier than usual.